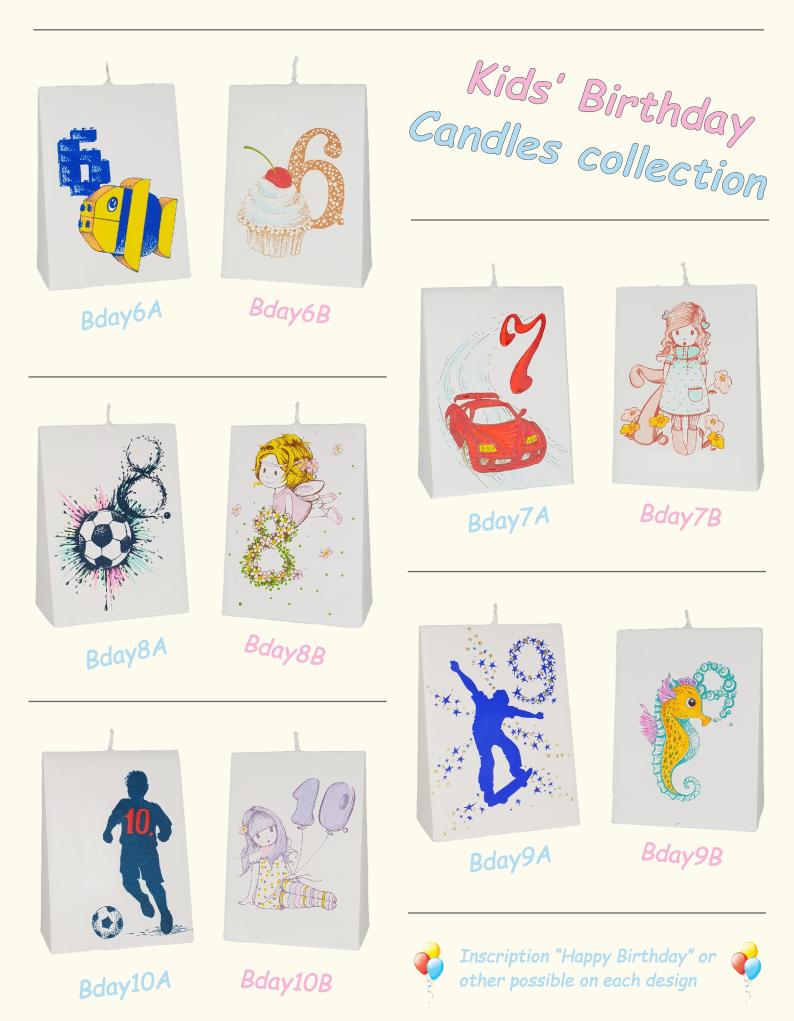

THE **ART** OF CANDLES



THE **ART** OF CANDLES



THE **ART** OF CANDLES

Adults' Birthday Candles collection inthday! Bday18C Bday18A Bday18B Bday30A Bday30C Bday30B · • • • • HAPPY BIRTHDAY

Bday40A

Bday40B

THE ART OF CANDLES

Adults' Birthday Candles collection



Individual boxes possible for each candle

THE ART OF CANDLES

Horoscope Candles collection





Cancer01



Skorpio01



Sagittarius01

Capricorn01

Aquarius01

Pisces01



💢 Inscriptions of Horoscope sign names possible on all designs 🏻 💢

THE ART OF CANDLES

Horoscope Candles collection



Aries02



Taurus02



Gemini02



Cancer02



Leo02



Virgo02



Libra02



Skorpio02



Sagittarius02



Capricorn02



Aquarius02



Pisces02





THE ART OF CANDLES

Birthday - Horoscope Candles collections

| Shape |      | Size, cm | Burning<br>time, h | Quantity in<br>a box,