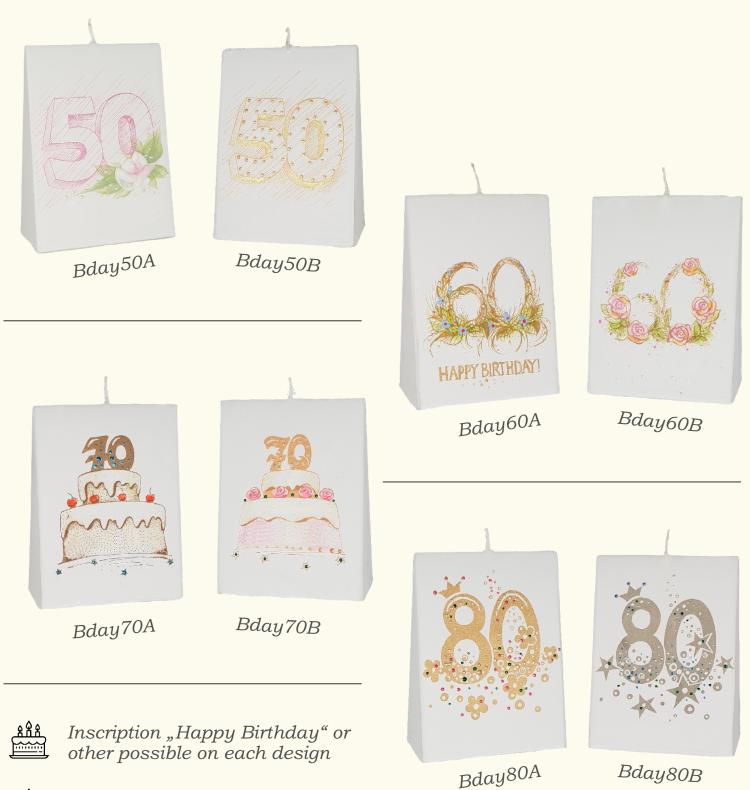

THE **ART** OF CANDLES

THE **ART** OF CANDLES

THE **ART** OF CANDLES

Adults' Birthday Candles collection inthday! Bday18C Bday18A Bday18B Bday30A Bday30C Bday30B · • • • • HAPPY BIRTHDAY

Bday40A

Bday40B

THE ART OF CANDLES

Adults' Birthday Candles collection

Individual boxes possible for each candle

THE ART OF CANDLES

Horoscope Candles collection

Cancer01

Skorpio01

Sagittarius01

Capricorn01