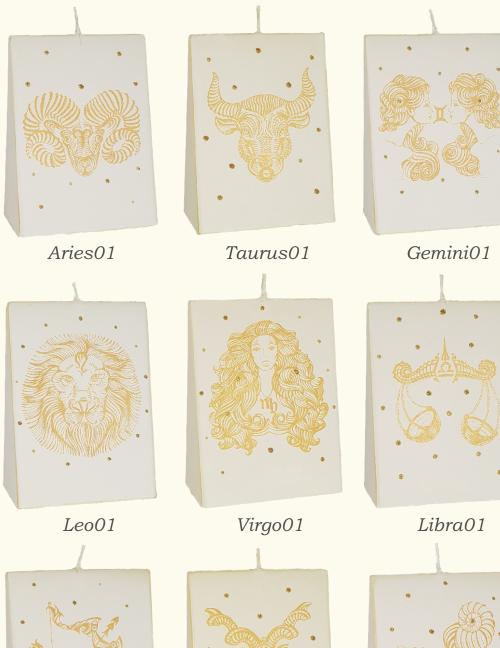

Adults' Birthday Candles collection

Individual boxes possible for each candle

THE ART OF CANDLES

Horoscope Candles collection

Cancer01

Skorpio01

Sagittarius01

Capricorn01

Aquarius01

Pisces01

💢 Inscriptions of Horoscope sign names possible on all designs 🏻 💢

THE ART OF CANDLES

Horoscope Candles collection

Aries02

Taurus02

Gemini02