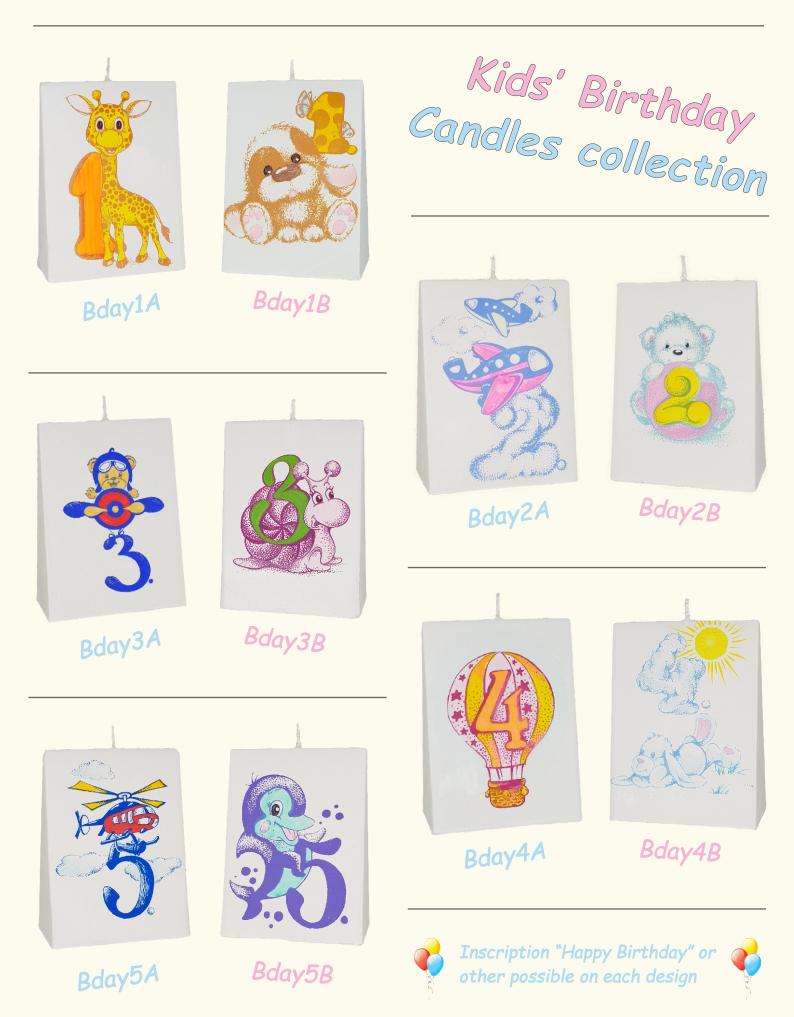

THE **ART** OF CANDLES



THE **ART** OF CANDLES



THE **ART** OF CANDLES

Adults' Birthday Candles collection inthday! Bday18C Bday18A Bday18B Bday30A Bday30C Bday30B · • • • • HAPPY BIRTHDAY

Bday40A

Bday40B

THE ART OF CANDLES

Adults' Birthday Candles collection



Individual boxes possible for each candle

THE ART OF CANDLES

Horoscope Candles collection





Cancer01



Skorpio01



Sagittarius01

Capricorn01

Aquarius01

Pisces01



💢 Inscriptions of Horoscope sign names possible on all designs 🏻 💢

THE ART OF CANDLES

Horoscope Candles collection



Aries02



Taurus02



Gemini02



Cancer02



Leo02



Virgo02



Libra02



Skorpio02



Sagittarius02



Capricorn02



Aquarius02



Pisces02





THE ART OF CANDLES

Birthday - Horoscope Candles collections

| Shape |      | Size, cm | Burning<br>time,